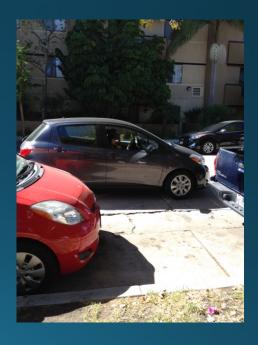

#### ❖ Pick up and GO!

- Always enter the line from the rear
- NO PARKING and leaving your car
- As cars pull out, move up in line
- DO NOT parallel park!
- DO NOT double park!
- DO NOT stop in the red zones
- DO NOT stop in the crosswalks
- If line is full, drive around the block and try again
- If you want to meet your child at the gate, park down the street
- Cross the streets safely and use crosswalks