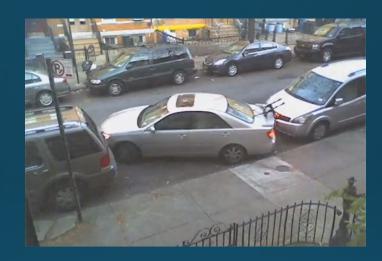

#### ❖ Pick up and GO!

- Always enter the line from the rear
- NO PARKING and leaving your car
- As cars pull out, move up in line
- DO NOT parallel park!
- DO NOT double park!
- DO NOT stop in the red zones
- DO NOT stop in the crosswalks
- If line is full, drive around the block and try again
- If you want to meet your child at the gate, park down the street
- Cross the streets safely and use crosswalks