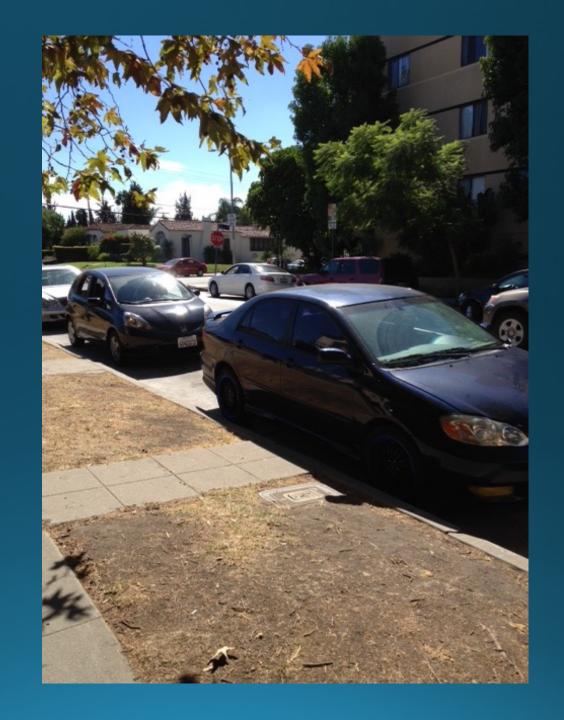

#### ❖ Pick up and GO!

- Always enter the line from the rear
- NO PARKING and leaving your car
- As cars pull out, move up in line
- DO NOT parallel park!
- DO NOT double park!
- DO NOT stop in the red zones
- DO NOT stop in the crosswalks
- If line is full, drive around the block and try again
- If you want to meet your child at the gate, park down the street
- Cross the streets safely and use crosswalks